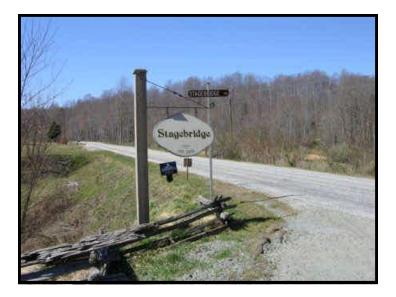

# **Great Building Lots**

Land is available in both Albemarle and adjoining counties. Located south & west of Charlottesville to take advantage of the easy commute against the flow of traffic. Adjacent lots available, contact us for details, and see our website for info about the area